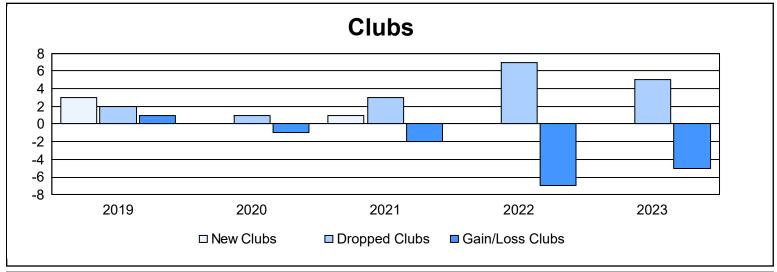

| Year      | New<br>Clubs | Dropped<br>Clubs | Gain/<br>Loss<br>Clubs | New<br>Members | Charter<br>Members | Reinstate<br>Members | Transfer<br>Members | Total<br>Member<br>Added | Total<br>Members<br>Dropped | Gain/<br>Loss<br>Members |
|-----------|--------------|------------------|------------------------|----------------|--------------------|----------------------|---------------------|--------------------------|-----------------------------|--------------------------|
| 2018-2019 | 3            | 2                | 1                      | 449            | 83                 | 20                   | 46                  | 598                      | 561                         | 37                       |
| 2019-2020 | 0            | 1                | -1                     | 319            | 8                  | 14                   | 53                  | 394                      | 563                         | -169                     |
| 2020-2021 | 1            | 3                | -2                     | 177            | 38                 | 86                   | 29                  | 330                      | 504                         | -174                     |
| 2021-2022 | 0            | 7                | -7                     | 296            | 19                 | 7                    | 42                  | 364                      | 489                         | -125                     |
| 2022-2023 | 0            | 5                | -5                     | 372            | 16                 | 14                   | 74                  | 476                      | 559                         | -83                      |
| Average   | 1            | 4                | -3                     | 323            | 33                 | 28                   | 49                  | 432                      | 535                         | -103                     |