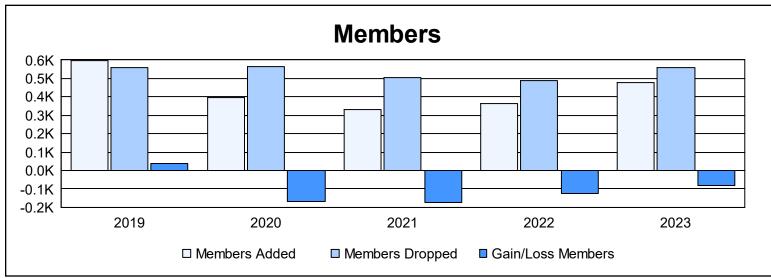

| Year      | New<br>Clubs | Dropped<br>Clubs | Gain/<br>Loss<br>Clubs | New<br>Members | Charter<br>Members | Reinstate<br>Members | Transfer<br>Members | Total<br>Member<br>Added | Total<br>Members<br>Dropped | Gain/<br>Loss<br>Members |
|-----------|--------------|------------------|------------------------|----------------|--------------------|----------------------|---------------------|--------------------------|-----------------------------|--------------------------|
| 2018-2019 | 3            | 2                | 1                      | 449            | 83                 | 20                   | 46                  | 598                      | 561                         | 37                       |
| 2019-2020 | 0            | 1                | -1                     | 319            | 8                  | 14                   | 53                  | 394                      | 563                         | -169                     |
| 2020-2021 | 1            | 3                | -2                     | 177            | 38                 | 86                   | 29                  | 330                      | 504                         | -174                     |
| 2021-2022 | 0            | 7                | -7                     | 296            | 19                 | 7                    | 42                  | 364                      | 489                         | -125                     |
| 2022-2023 | 0            | 5                | -5                     | 372            | 16                 | 14                   | 74                  | 476                      | 559                         | -83                      |
| Average   | 1            | 4                | -3                     | 323            | 33                 | 28                   | 49                  | 432                      | 535                         | -103                     |